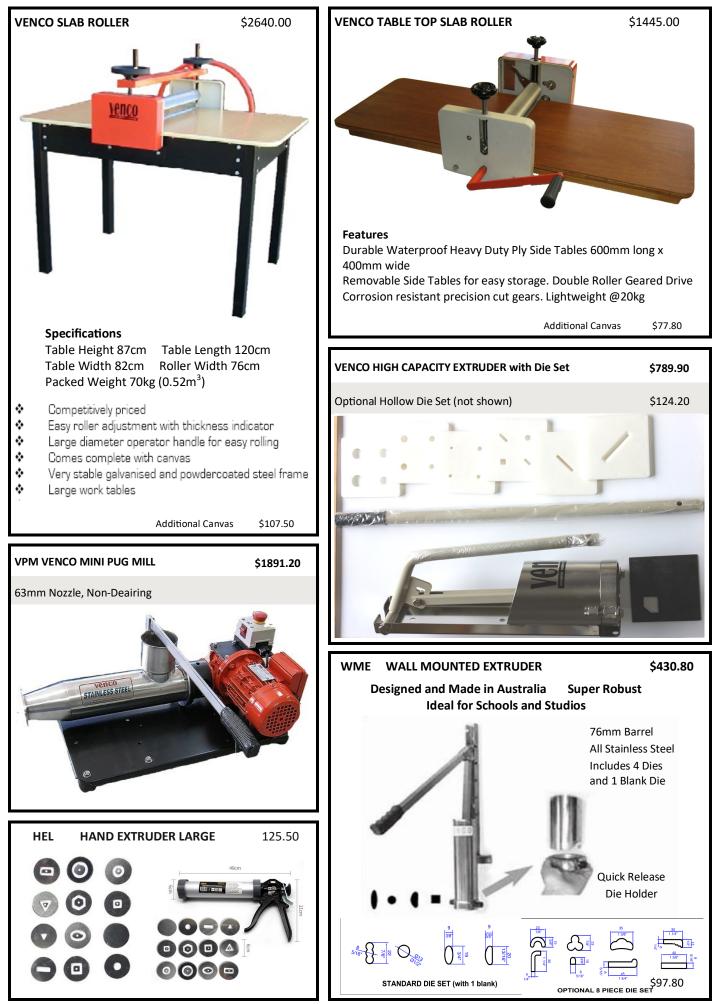

| Sieve Mesh 80 300mm x 300mm                                                                  | 20.90      |
| SM120       | Sieve Mesh 120 300mm x 300mm                                                                 | 21.50      |
| SM200       | Sieve Mesh 200 300mm x 300mm                                                                 | 22.10      |
| TONGS       |                                                                                              | AR BLUE XT |



Extra Long \$68.00 Fire Resistant Gloves



680mm in Length Designed for extra durability with the addition of an extra piece of leather covering the palm and thumb area. The extra reinforcing knuckle bar strip across the back of the hand protects the knuckles and offers additional abrasion protection.







50



# Cone Drive No3 Mark II \$1760.00 without pins \$1785.00 with pins

- Free wheeling wheel head
- Light weight and compact
- Foot operated speed control
- Corrosion resistant aluminium tray and wheel head. Steel frame/body zinc plated and powder
   coated for extreme corrosion resistance
- Infinitely variable dependent on foot pedal position
- Guaranteed for 36 months against defective parts or faulty workmanship



# Available to order! Direct Drive Glide

### **\$2145** with pins installed in the wheel head

- Motor: Direct drive 400W permanent magnet.
   No belts or pulleys, brushless design (maintenance free).
- Corrosion resistant aluminium tray and wheel head. Steel frame/body zinc plated and powder coated for extreme corrosion resistance
  - Ergonomic foot pedal with easy ad