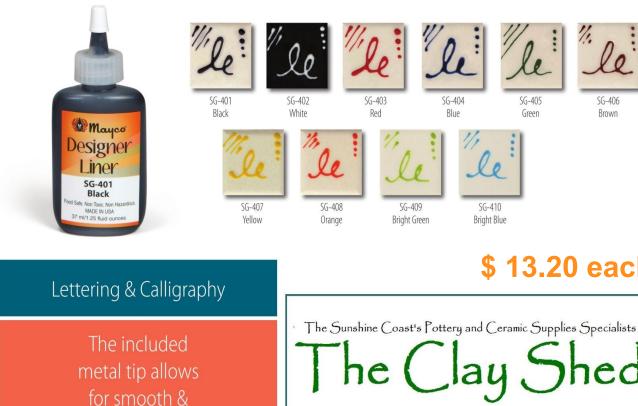

### 1L & 5L By pre-order only Please allow 3-4 weeks for availability

Liner

# Designer Ó 21/10 0

### For line work or brushing

Create fine or extra bold line work in elaborate illustrations

# 13.20 each

2/24 Hi Tech Drive, KUNDA PARK Ph. 5476 5977 www.clayshed.com.au

The Sunshine Coast's Pottery and Ceramic Supplies Specialists

The Clay Shed

2/24 Hi Tech Drive, KUNDA PARK Ph. 5476 5977 www.clayshed.com.au