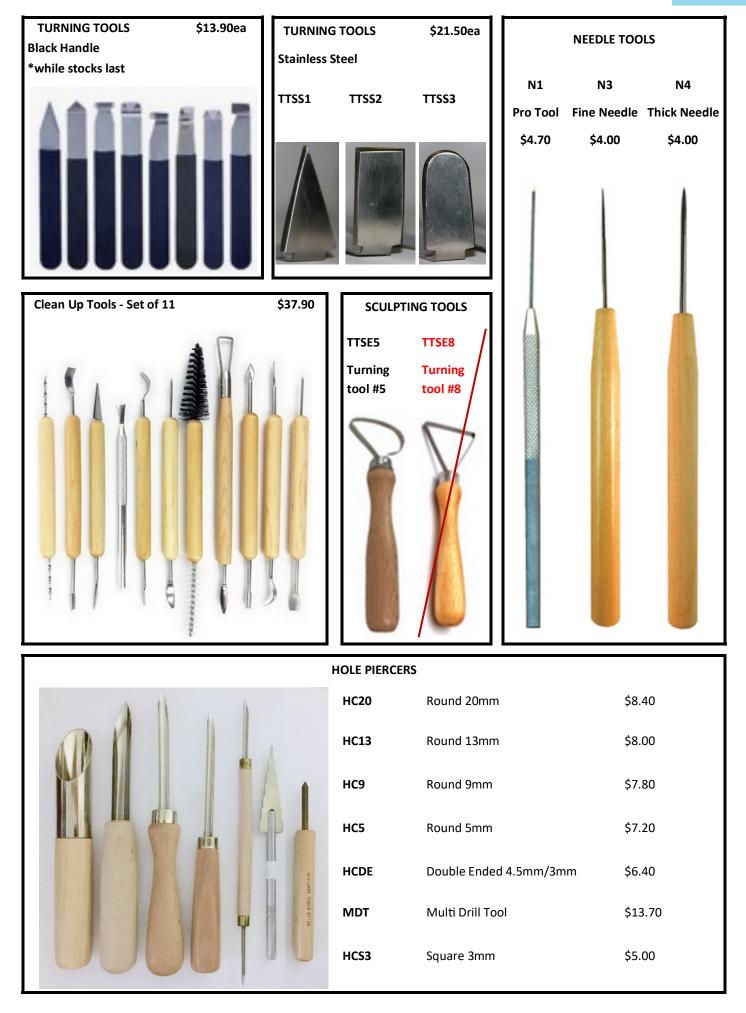

Lustre Effect Oil                                |                     |                 |                 | \$10.30    |

# BRUSHES







# **RESIN RIBS**



Size 0: 70 x 37mm Size 1: 89 x 43mm Size 2: 98 x 62mm Size 3: 127 x 49mm Size 4: 107 x 51mm Size 5: 107 x 50mm



Six shapes cover most hand-building and throwing needs. Available in four hardnesses:

*MTR(0-5) very soft* (red) Great for compressing slabs, burnishing rims, chamois, and handbuilding. *MTY(0-5) soft* (yellow) Perfect for smoothing, burnishing, porcelain, throwing, and handbuilding. *MTG(0-5) medium* (green) Great for compressing bottoms, burnishing, trim marks, throwing, and handbuilding.

MTB(0-5) firm (blue) Still flexible but stiffer. Great for high burnish and throwing large work.



### MUDTOOLS



40















46

## **MENDERS & ENHANCERS**



KINK

CONTAINS:

Ceramic Glue

Gold powder

Kintsugi Kit –Basic

This Simple kit is designed

to help repair your broken ceramic items following the

Japanese style of Kintsugi

where flaws are enhanced

instead of hidden.

\$24.90

### AC306 Mayco Clay Mender (59ml) \$9.60ea

Clay Mender is an "enhanced slip" that is intended to be used to repair and/or add attachments to greenware or bisque. Simply moisten pieces with water-no extra adhesive required!

LIQ

permeating sealer

designed for use on

unglazed ceramic

ware, rendering it

waterproof, stain

resistant, & yet

completely

unchanged in

Liquid Quartz 250mL

Liquid Quartz is a food safe,

\$63.90



### AC-310 Mayco Silkscreen Medium (118ml) \$11.20ea

Mayco Silkscreen Medium is a thickening