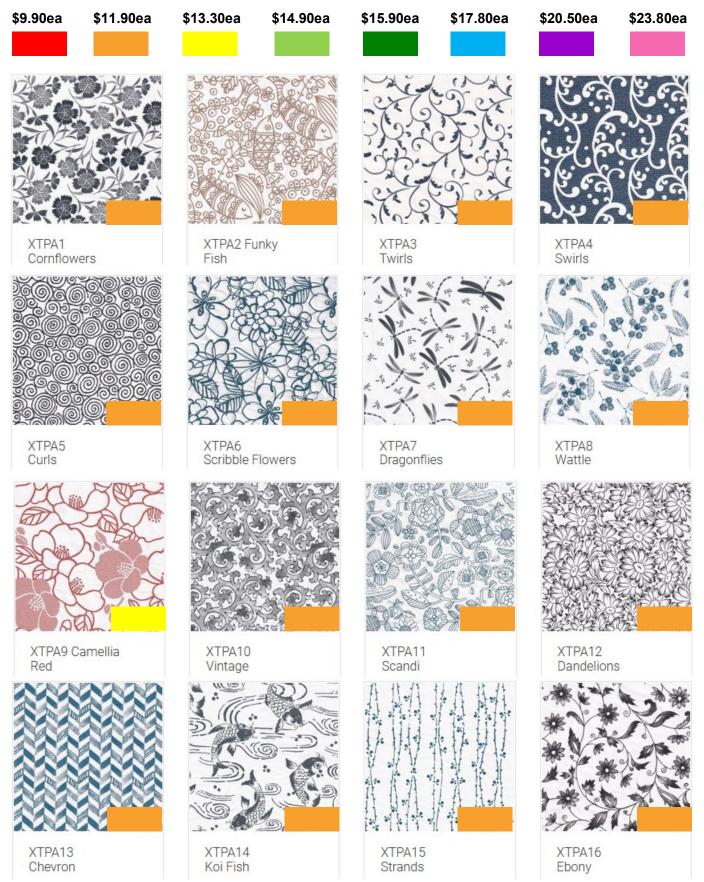

Create beautiful patterns on pottery and ceramic with these transfer papers applied directly onto raw clay, leather hard, greenware and bisque or even a glazed surface before firing. (Firing Range  $1100^{\circ}C-1300^{\circ}C$ )

\* Not all transfers are always available — most designs can be ordered in with 2 weeks notice \*

18

\$11.90ea

\$13.30ea

XTPA17 Small Fans

XTPB3 Henna Blue

XTPB6 Rhapsody

XTPC3 Buds on Vine

XTPD2 Celebrations

XTPA18 Abstract Hooks

XTPR3 Henna Red

XTPB7 Quilt

XTPC4 Blueberries

XTPE1 Japonica

The Clay Shed Catalogue effective Q2 2024

XTPB1 lvy

XTPB4 Happy Cats

XTPC1 Pretty Blooms

XTPC5 Petal Rows

XTPE2 Retro

### **TRANSFER PAPERS**

**XTPB2** Cobblestones

XTPB5 Autumn Fall

XTPC2 Florence

XTPD1 Dainty Petals

XTPE3 Floral Medley \$11.90ea

\$13.30ea

XTPE4 Kaleidoscope

XTPB8 Dragons and Temples NEW!

TPB1 Grapes

TPB3 Camellia

TPY5 Paisley Swirl Yellow

20

XTPE5 Floral Spray

XTPB9 Misty Blues NEW!

TPA2 Flowers in Wind Apricot

TPP4 Apple Blossoms Pink

Roses

\$23.80ea

\$20.50ea

XTPE6 Cherry Blossom

XTPB10 Picnic Flowers NEW!

TPK2 Flowers in Wind Black

TPS4 Apple Blossoms Cyan