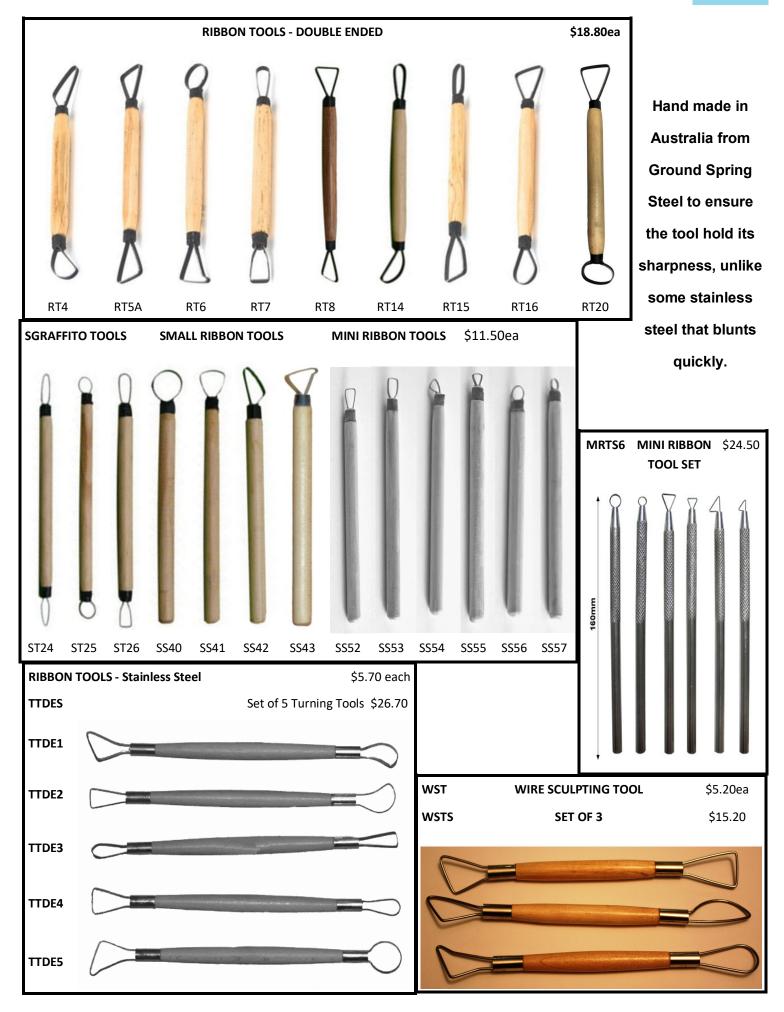

| Lustre Effect Oil                                |                     |                 |                 | \$10.30    |

# BRUSHES







# **RESIN RIBS**



Size 0: 70 x 37mm Size 1: 89 x 43mm Size 2: 98 x 62mm Size 3: 127 x 49mm Size 4: 107 x 51mm Size 5: 107 x 50mm



Six shapes cover most hand-building and throwing needs. Available in four hardnesses:

*MTR(0-5) very soft* (red) Great for compressing slabs, burnishing rims, chamois, and handbuilding. *MTY(0-5) soft* (yellow) Perfect for smoothing, burnishing, porcelain, throwing, and handbuilding. *MTG(0-5) medium* (green) Great for compressing bottoms, burnishing, trim marks, throwing, and handbuilding.

MTB(0-5) firm (blue) Still flexible but stiffer. Great for high burnish and throwing large work.



### MUDTOOLS



40















46

## **MENDERS & ENHANCERS**



KINK

CONTAINS:

Ceramic Glue

Gold powder

Kintsugi Kit –Basic

This Simple kit is designed

to help repair your broken ceramic items following the

Japanese style of Kintsugi

where flaws are enhanced

instead of hidden.

\$24.90

### AC306 Mayco Clay Mender (59ml) \$9.60ea

Clay Mender is an "enhanced slip" that is intended to be used to repair and/or add attachments to greenware or bisque. Simply moisten pieces with water-no extra adhesive required!

LIQ

permeating sealer

designed for use on

unglazed ceramic

ware, rendering it

waterproof, stain

resistant, & yet

completely

unchanged in

Liquid Quartz 250mL

Liquid Quartz is a food safe,

\$63.90



### AC-310 Mayco Silkscreen Medium (118ml) \$11.20ea

Mayco Silkscreen Medium is a thickenin