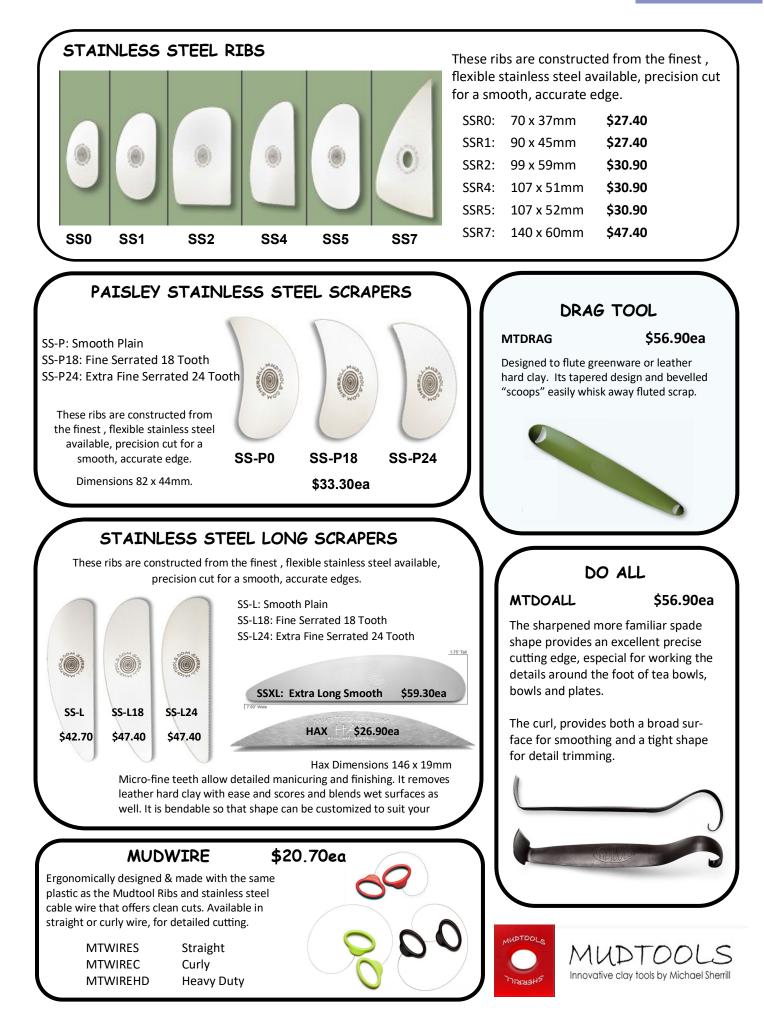

|
| LUEO   | Lustre Effect Oil                                |                     |                 |                 | \$10.30    |

# BRUSHES







# **RESIN RIBS**



Size 0: 70 x 37mm Size 1: 89 x 43mm Size 2: 98 x 62mm Size 3: 127 x 49mm Size 4: 107 x 51mm Size 5: 107 x 50mm



Six shapes cover most hand-building and throwing needs. Available in four hardnesses:

*MTR(0-5) very soft* (red) Great for compressing slabs, burnishing rims, chamois, and handbuilding. *MTY(0-5) soft* (yellow) Perfect for smoothing, burnishing, porcelain, throwing, and handbuilding. *MTG(0-5) medium* (green) Great for compressing bottoms, burnishing, trim marks, throwing, and handbuilding.

MTB(0-5) firm (blue) Still flexible but stiffer. Great for high burnish and throwing large work.



### MUDTOOLS



40















46

## **MENDERS & ENHANCERS**



KINK

CONTAINS:

Ceramic Glue

Gold powder

Kintsugi Kit –Basic

This Simple kit is designed

to help repair your broken ceramic items following the

Japanese style of Kintsugi

where flaws are enhanced

instead of hidden.

\$24.90

### AC306 Mayco Clay Mender (59ml) \$9.60ea

Clay Mender is an "enhanced slip" that is intended to be used to repair and/or add attachments to greenware or bisque. Simply moisten pieces with water-no extra adhesive required!

LIQ

permeating sealer

designed for use on

unglazed ceramic

ware, rendering it

waterproof, stain

resistant, & yet

completely

unchanged in

Liquid Quartz 250mL

Liquid Quartz is a food safe,

\$63.90



### AC-310 Mayco Silkscreen Medium (118ml) \$11.20ea

Mayco Silkscreen Medium