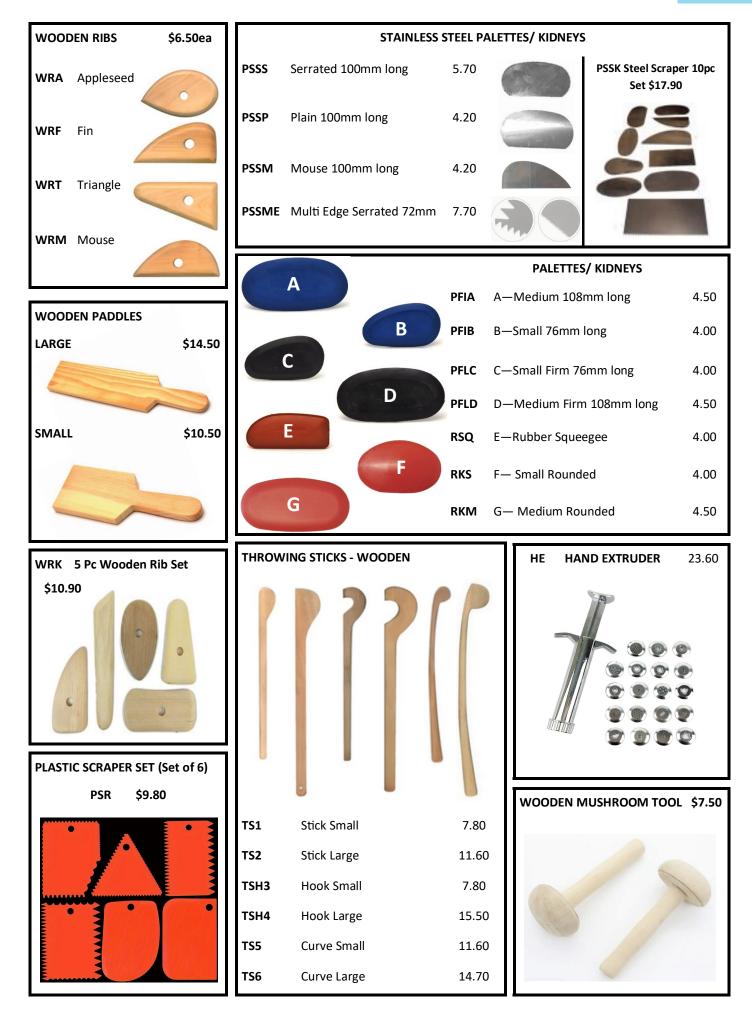

LUEO   | Lustre Effect Oil                                |                     |                 |                 | \$10.30    |

# BRUSHES







# **RESIN RIBS**



Size 0: 70 x 37mm Size 1: 89 x 43mm Size 2: 98 x 62mm Size 3: 127 x 49mm Size 4: 107 x 51mm Size 5: 107 x 50mm



Six shapes cover most hand-building and throwing needs. Available in four hardnesses:

*MTR(0-5) very soft* (red) Great for compressing slabs, burnishing rims, chamois, and handbuilding. *MTY(0-5) soft* (yellow) Perfect for smoothing, burnishing, porcelain, throwing, and handbuilding. *MTG(0-5) medium* (green) Great for compressing bottoms, burnishing, trim marks, throwing, and handbuilding.

MTB(0-5) firm (blue) Still flexible but stiffer. Great for high burnish and throwing large work.



### MUDTOOLS



40















46

## **MENDERS & ENHANCERS**



KINK

CONTAINS:

Ceramic Glue

Gold powder

Kintsugi Kit –Basic

This Simple kit is designed

to help repair your broken ceramic items following the

Japanese style of Kintsugi

where flaws are enhanced

instead of hidden.

\$24.90

### AC306 Mayco Clay Mender (59ml) \$9.60ea

Clay Mender is an "enhanced slip" that is intended to be used to repair and/or add attachments to greenware or bisque. Simply moisten pieces with water-no extra adhesive required!

LIQ

permeating sealer

designed for use on

unglazed ceramic

ware, rendering it

waterproof, stain

resistant, & yet

completely

unchanged in

Liquid Quartz 250mL

Liquid Quartz is a food safe,

\$63.90



### AC-310 Mayco Silkscreen Medium (118ml) \$11.20ea

Mayco Silkscreen Medium is a t