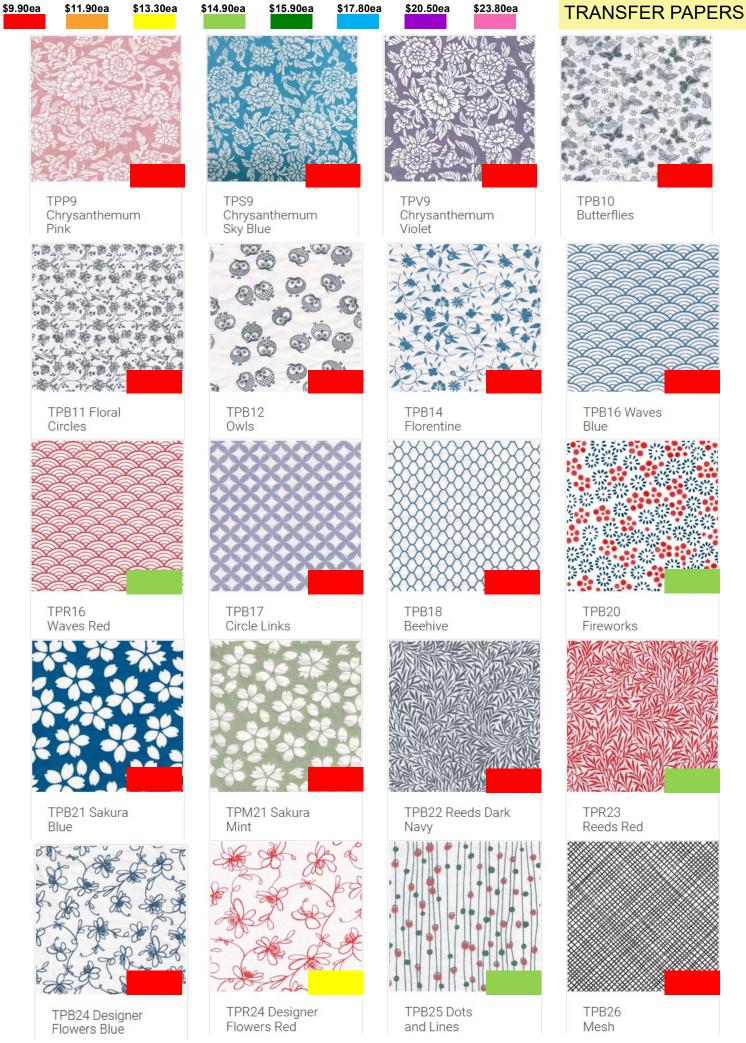

### **TRANSFER PAPERS**

**XTPB2** Cobblestones

XTPB5 Autumn Fall

XTPC2 Florence

XTPD1 Dainty Petals

XTPE3 Floral Medley \$11.90ea

\$13.30ea

XTPE4 Kaleidoscope

XTPB8 Dragons and Temples NEW!

TPB1 Grapes

TPB3 Camellia

TPY5 Paisley Swirl Yellow

20

XTPE5 Floral Spray

XTPB9 Misty Blues NEW!

TPA2 Flowers in Wind Apricot

TPP4 Apple Blossoms Pink

Roses

\$23.80ea

\$20.50ea

XTPE6 Cherry Blossom

XTPB10 Picnic Flowers NEW!

TPK2 Flowers in Wind Black

TPS4 Apple Blossoms Cyan

### TRANSFER PAPERS

XTPE7 Begonias

XTPC6 Oranges and Lemons NEW!

TPP2 Flowers in Wind Pink

TPB5 Paisley Swirl Blue

TPB8 Daisy Leaf

TPB36 4 Leaf Clover

TPB41 Bottle Brush

TPK45 Blossoms Black

TPB28 Posies

TPB37 Blue and White

TPB42 Small Circles

TPB46 Bouquet Blue

\$20.50ea \$23.80ea

TPB29 12 Sided Star

TPB34 Sails

TPR38 Red and White

TPB43 Bubbles

TPL46 Bouquet Lime

# TRANSFER PAPERS

TPB30 Patchwork

TPB35 Lollipop Flowers

TPR40 Scrolls Red

TPB45 Blossoms Blue

TPB47 Wildflowers

TPB48 Dahlia Blue

**TPC3** Florals

TPC8 5 Birds

TPW2 Raised Maple

\$15.90ea

\$17.80ea

\$20.50ea

**TPK49** Chess

**TPC6** Summer

Flowers

Board

\$23.80ea

\$14.90ea

**TPC4 Blossoms 3** Colours

TPC9 Lilies

TPW6 Raised Aqua

TP01 Geisha

TPB51 Rose Stem

**TPC7** Lavender Bush

**TPW1** Raised Paisley White

TPPLAIN \$5.50 NO PRINT

\* Not all transfers are always available. Most designs can be ordered in with 2 weeks notice \*