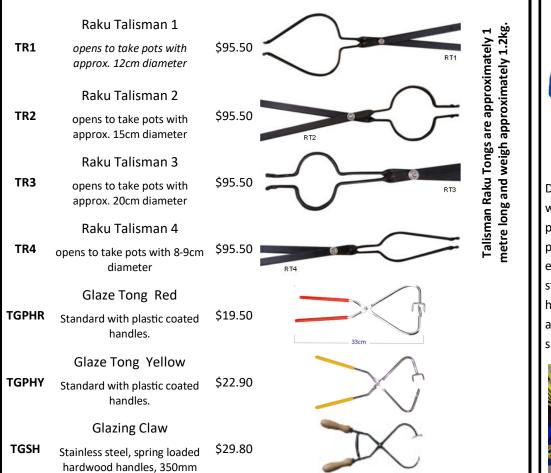

cm diameter at top<br>8cm diameter base | \$29.20    |
| TTS120      | Talisman 120 Mesh Test Sieve                                                                 | \$29.20    |
| SM60        | Sieve Mesh 60 300mm x 300mm                                                                  | 19.70      |
| SM80        | Sieve Mesh 80 300mm x 300mm                                                                  | 20.90      |
| SM120       | Sieve Mesh 120 300mm x 300mm                                                                 | 21.50      |
| SM200       | Sieve Mesh 200 300mm x 300mm                                                                 | 22.10      |
| TONGS       |                                                                                              | AR BLUE XT |



Extra Long \$68.00 Fire Resistant Gloves



680mm in Length Designed for extra durability with the addition of an extra piece of leather covering the palm and thumb area. The extra reinforcing knuckle bar strip across the back of the hand protects the knuckles and offers additional abrasion protection.







50



# Cone Drive No3 Mark II \$1760.00 without pins \$1785.00 with pins

- Free wheeling wheel head
- Light weight and compact
- Foot operated speed control
- Corrosion resistant aluminium tray and wheel head. Steel frame/body zinc plated and powder
   coated for extreme corrosion resistance
- Infinitely variable dependent on foot pedal position
- Guaranteed for 36 months against defective parts or faulty workmanship



# Available to order! Direct Drive Glide

### **\$2145** with