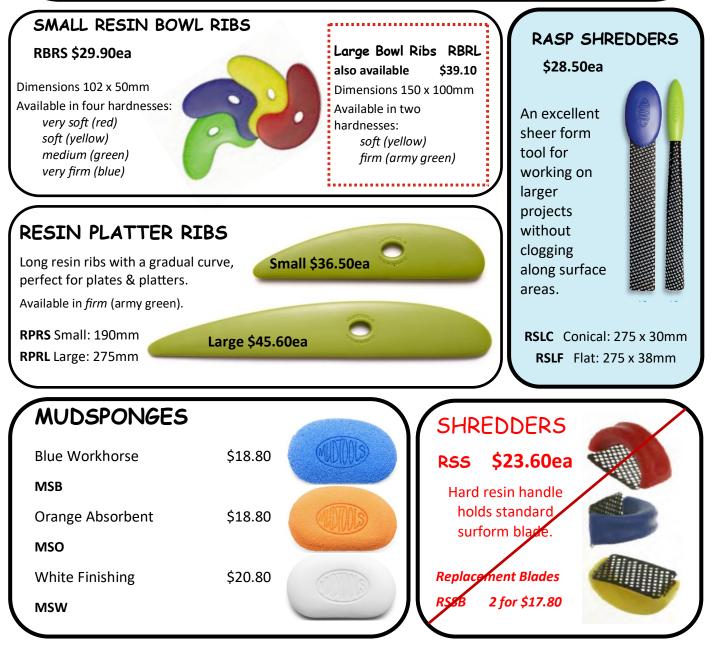

| \$7.80     |
| LUEO   | Lustre Effect Oil                                |                     |                 |                 | \$10.30    |

# BRUSHES







# **RESIN RIBS**



Size 0: 70 x 37mm Size 1: 89 x 43mm Size 2: 98 x 62mm Size 3: 127 x 49mm Size 4: 107 x 51mm Size 5: 107 x 50mm



Six shapes cover most hand-building and throwing needs. Available in four hardnesses:

*MTR(0-5) very soft* (red) Great for compressing slabs, burnishing rims, chamois, and handbuilding. *MTY(0-5) soft* (yellow) Perfect for smoothing, burnishing, porcelain, throwing, and handbuilding. *MTG(0-5) medium* (green) Great for compressing bottoms, burnishing, trim marks, throwing, and handbuilding.

MTB(0-5) firm (blue) Still flexible but stiffer. Great for high burnish and throwing large work.



### MUDTOOLS



40















46

## **MENDERS & ENHANCERS**



KINK

CONTAINS:

Ceramic Glue

Gold powder

Kintsugi Kit –Basic

This Simple kit is designed

to help repair your broken ceramic items following the

Japanese style of Kintsugi

where flaws are enhanced

instead of hidden.

\$24.90

### AC306 Mayco Clay Mender (59ml) \$9.60ea

Clay Mender is an "enhanced slip" that is intended to be used to repair and/or add attachments to greenware or bisque. Simply moisten pieces with water-no extra adhesive required!

LIQ

permeating sealer

designed for use on

unglazed ceramic

ware, rendering it

waterproof, stain

resistant, & yet

completely

unchanged in

Liquid Quartz 250mL

Liquid Quartz is a food safe,

\$63.90



### AC-310 Mayco Silkscreen Medium (118ml) \$11.20ea

Mayco Si