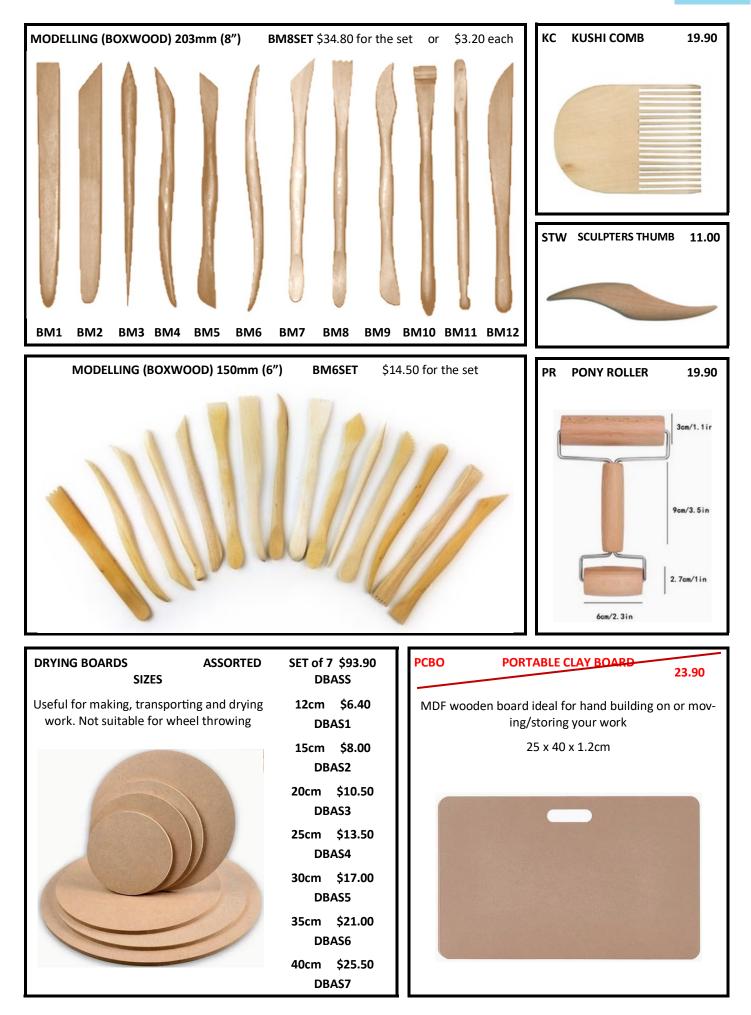

UEO   | Lustre Effect Oil                                |                     |                 |                 | \$10.30    |

# BRUSHES







# **RESIN RIBS**



Size 0: 70 x 37mm Size 1: 89 x 43mm Size 2: 98 x 62mm Size 3: 127 x 49mm Size 4: 107 x 51mm Size 5: 107 x 50mm



Six shapes cover most hand-building and throwing needs. Available in four hardnesses:

*MTR(0-5) very soft* (red) Great for compressing slabs, burnishing rims, chamois, and handbuilding. *MTY(0-5) soft* (yellow) Perfect for smoothing, burnishing, porcelain, throwing, and handbuilding. *MTG(0-5) medium* (green) Great for compressing bottoms, burnishing, trim marks, throwing, and handbuilding.

MTB(0-5) firm (blue) Still flexible but stiffer. Great for high burnish and throwing large work.



### MUDTOOLS



40















46

## **MENDERS & ENHANCERS**



KINK

CONTAINS:

Ceramic Glue

Gold powder

Kintsugi Kit –Basic

This Simple kit is designed

to help repair your broken ceramic items following the

Japanese style of Kintsugi

where flaws are enhanced

instead of hidden.

\$24.90

### AC306 Mayco Clay Mender (59ml) \$9.60ea

Clay Mender is an "enhanced slip" that is intended to be used to repair and/or add attachments to greenware or bisque. Simply moisten pieces with water-no extra adhesive required!

LIQ

permeating sealer

designed for use on

unglazed ceramic

ware, rendering it

waterproof, stain

resistant, & yet

completely

unchanged in

Liquid Quartz 250mL

Liquid Quartz is a food safe,

\$63.90



### AC-310 Mayco Silkscreen Medium (118ml) \$11.20ea

Mayco Silkscreen Medium is a thi