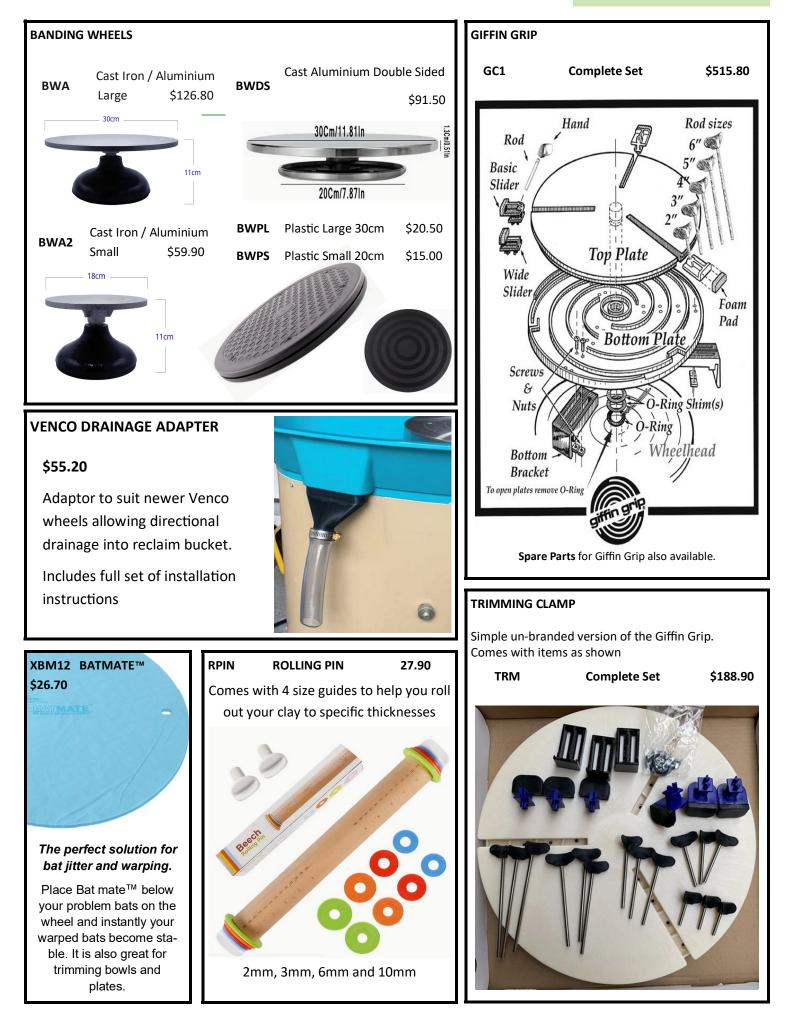

| Sieve Mesh 80 300mm x 300mm                                                                  | 20.90      |
| SM120       | Sieve Mesh 120 300mm x 300mm                                                                 | 21.50      |
| SM200       | Sieve Mesh 200 300mm x 300mm                                                                 | 22.10      |
| TONGS       |                                                                                              | AR BLUE XT |



Extra Long \$68.00 Fire Resistant Gloves



680mm in Length Designed for extra durability with the addition of an extra piece of leather covering the palm and thumb area. The extra reinforcing knuckle bar strip across the back of the hand protects the knuckles and offers additional abrasion protection.







50



# Cone Drive No3 Mark II \$1760.00 without pins \$1785.00 with pins

- Free wheeling wheel head
- Light weight and compact
- Foot operated speed control
- Corrosion resistant aluminium tray and wheel head. Steel frame/body zinc plated and powder
   coated for extreme corrosion resistance
- Infinitely variable dependent on foot pedal position
- Guaranteed for 36 months against defective parts or faulty workmanship



# Available to order! Direct Drive Glide

### **\$2145** with pins installed in the wheel head

- Motor: Direct drive 400W permanent magnet.
   No belts or pulleys, brushless design (maintenance free).
- Corrosion resistant aluminium tray and wheel head. Steel frame/body zinc plated and powder coated for extreme corrosion resistance
  - Ergonomic foot pedal with easy