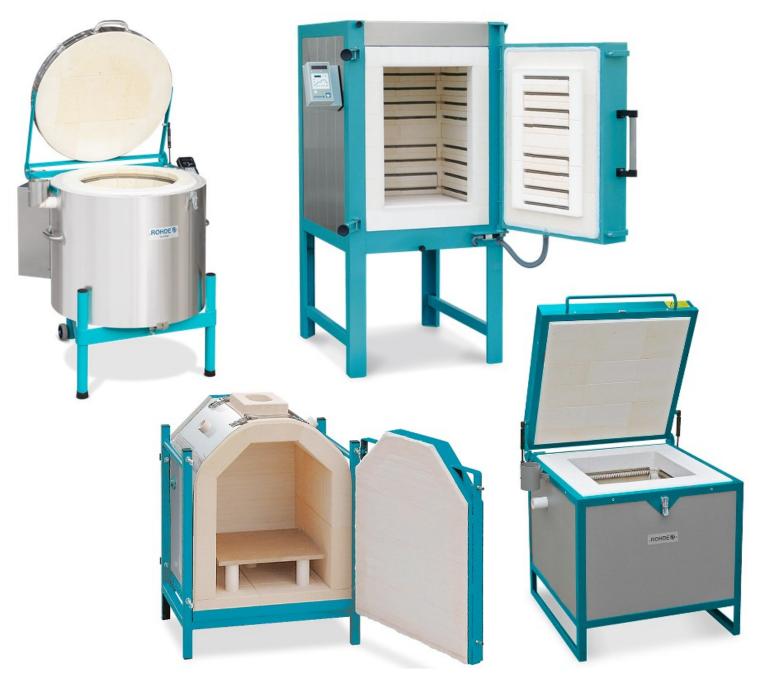

# **Table of Contents**

| Prepared Clay Bodies                | 4 - 7   |
|-------------------------------------|---------|
| Air Hardening Clay                  | 7       |
| Casting Slips & Powders             | 8       |
| Materials & Frits                   | 9       |
| Raw Materials                       | 10 - 11 |
| Colours                             | 12 - 17 |
| Transfer Papers                     | 18 - 26 |
| Clear Glazes                        | 27      |
| Glazes & Engobes                    | 27 - 35 |
| Lustres                             | 36      |
| Brushes                             | 37      |
| Slip Trailers                       | 38      |
| MudTools                            | 39 - 40 |
| Tools                               | 41 - 46 |
| Menders/ Enhancers & Miscellaneous  | 47      |
| Sieves, Tongs & Gloves              | 48      |
| Studio Equipment                    | 49 - 55 |
| Refractory Materials                | 56      |
| Kiln Furniture                      | 56-57   |
| Pyrometers & Cones                  | 58      |
| Bisqueware, Publications & Services | 59      |