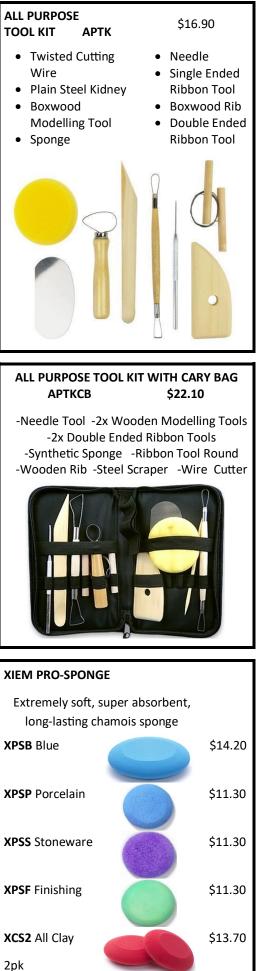

| Lustre Effect Oil                                |                     |                 |                 | \$10.30    |

# BRUSHES







# **RESIN RIBS**



Size 0: 70 x 37mm Size 1: 89 x 43mm Size 2: 98 x 62mm Size 3: 127 x 49mm Size 4: 107 x 51mm Size 5: 107 x 50mm



Six shapes cover most hand-building and throwing needs. Available in four hardnesses:

*MTR(0-5) very soft* (red) Great for compressing slabs, burnishing rims, chamois, and handbuilding. *MTY(0-5) soft* (yellow) Perfect for smoothing, burnishing, porcelain, throwing, and handbuilding. *MTG(0-5) medium* (green) Great for compressing bottoms, burnishing, trim marks, throwing, and handbuilding.

MTB(0-5) firm (blue) Still flexible but stiffer. Great for high burnish and throwing large work.



### MUDTOOLS



40















46

## **MENDERS & ENHANCERS**



KINK

CONTAINS:

Ceramic Glue

Gold powder

Kintsugi Kit –Basic

This Simple kit is designed

to help repair your broken ceramic items following the

Japanese style of Kintsugi

where flaws are enhanced

instead of hidden.

\$24.90

### AC306 Mayco Clay Mender (59ml) \$9.60ea

Clay Mender is an "enhanced slip" that is intended to be used to repair and/or add attachments to greenware or bisque. Simply moisten pieces with water-no extra adhesive required!

LIQ

permeating sealer

designed for use on

unglazed ceramic

ware, rendering it

waterproof, stain

resistant, & yet

completely

unchanged in

Liquid Quartz 250mL

Liquid Quartz is a food safe,

\$63.90



### AC-310 Mayco Silkscreen Medium (118ml) \$11.20ea

Mayco Silkscreen Medium is a thicken