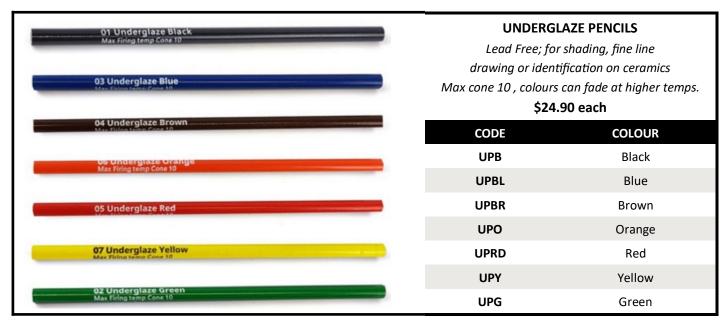

DU40 | Tuscany             | \$19.40                                          | \$69.50   |  |
| DU18 | Marine        | \$21.50                   | \$72.90  | DU42 | Firecracker         | \$32.20                                          | \$117.00  |  |
| DU19 | Lagoon        | \$20.40                   | \$72.90  |      |                     |                                                  |           |  |
| DU20 | Spearmint     | \$19.40                   | \$74.50  | DUTK | Deco Trial Ki       | it 7 Colours x 15mL                              | \$38.90   |  |
| DU21 | Lime          | \$20.40                   | \$74.50  |      | (Wattle, Pacific, A | zure, Lime, Licorice, Coconut, Fir               | ecracker) |  |

\* Can burn out over 1250°C or give poor results if mixed together



The Clay Shed Catalogue effective Q2 2024All prices are subject to change without notice13

**WALKER CERAMICS DESIGN COLOURS** are Australian made, lead free, liquid colour concentrates of the highest standard. This range has numerous decorative applications that can give effects from opaque to translucent.

- Magnificent vibrancy on stoneware—even better on earthenware
- 25 ball milled colours—the STRONGEST ever developed
- Beautiful silky flow characteristics that will not powder when dry
- Can be applied to greenware or bisque
- Perfect for Majolica
- All colours are completely intermixable within the range or with Cesco underglazes and Wunder Colours
- Ready to use or economise with Flux Extender for majolica and special effects and Colour Extender for all temperatures.

| CODE  | CO