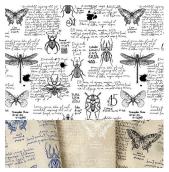

PIT17 Ancient Philosopher's Quotes black, blue, white

PIT21 Butterflies and Moths black, white, blue

PIT25 Birds in Trees black, blue, white

PIT18 Sunflower Fields black, yellow, orange

PIT22 Bugs in Script black, blue, white

PIT26 Birds in Trees Reverse black, blue

PIT19 Star Anise black, blue, red

PIT23 Wood Grain

PIT27 Tale of Three Fishes black, blue, white

PIT20 Crustaceans black, blue, white

JW Borders black

PIT28 Sewing Machine Stitches black, white, blue