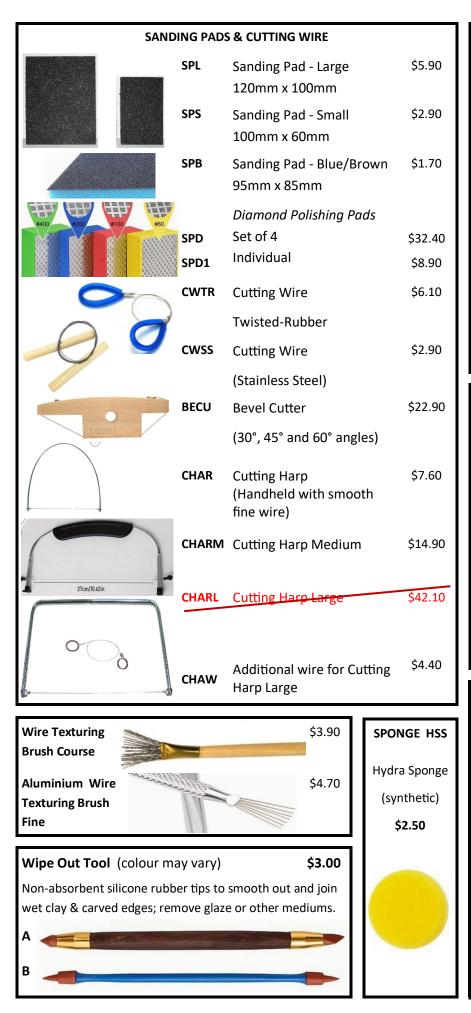

O   | Lustre Effect Oil                                |                     |                 |                 | \$10.30    |

# BRUSHES







# **RESIN RIBS**



Size 0: 70 x 37mm Size 1: 89 x 43mm Size 2: 98 x 62mm Size 3: 127 x 49mm Size 4: 107 x 51mm Size 5: 107 x 50mm



Six shapes cover most hand-building and throwing needs. Available in four hardnesses:

*MTR(0-5) very soft* (red) Great for compressing slabs, burnishing rims, chamois, and handbuilding. *MTY(0-5) soft* (yellow) Perfect for smoothing, burnishing, porcelain, throwing, and handbuilding. *MTG(0-5) medium* (green) Great for compressing bottoms, burnishing, trim marks, throwing, and handbuilding.

MTB(0-5) firm (blue) Still flexible but stiffer. Great for high burnish and throwing large work.



### MUDTOOLS



40















46

## **MENDERS & ENHANCERS**



KINK

CONTAINS:

Ceramic Glue

Gold powder

Kintsugi Kit –Basic

This Simple kit is designed

to help repair your broken ceramic items following the

Japanese style of Kintsugi

where flaws are enhanced

instead of hidden.

\$24.90

### AC306 Mayco Clay Mender (59ml) \$9.60ea

Clay Mender is an "enhanced slip" that is intended to be used to repair and/or add attachments to greenware or bisque. Simply moisten pieces with water-no extra adhesive required!

LIQ

permeating sealer

designed for use on

unglazed ceramic

ware, rendering it

waterproof, stain

resistant, & yet

completely

unchanged in

Liquid Quartz 250mL

Liquid Quartz is a food safe,

\$63.90



### AC-310 Mayco Silkscreen Medium (118ml) \$11.20ea

Mayco Silkscreen Medium is a thick