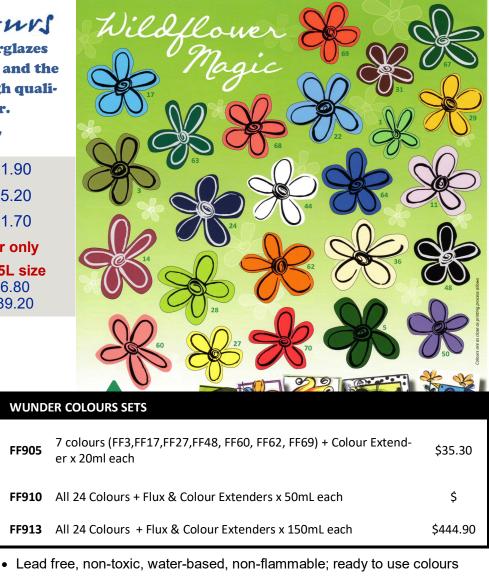

WunderColo

A range of Opaque Underglazes for the beginner, hobbyist and the professional requiring high quality decorating colour.

### Brings clay to life!

| 50ml           | \$11.90         |
|----------------|-----------------|
| 150ml          | \$25.20         |
| 500ml          | \$51.70         |
| 1L & 5L Spe    | cial order only |
| select colours | only in 5L size |
| 1L             | \$76.80         |
| 51             | \$289.20        |

| CODE | COLOUR          |
|------|-----------------|
| FF1  | Bud Green       |
| FF3  | Spruce Green    |
| FF5  | Forest Green    |
| FF11 | Wisteria*       |
| FF14 | Raspberry*      |
| FF17 | Turquoise       |
| FF22 | Alice Blue      |
| FF24 | Midnight Blue   |
| FF27 | Buttercup       |
| FF28 | Chartreuse      |
| FF29 | Goldenrod       |
| FF31 | Seneca Brown    |
| FF36 | Flesh           |
| FF44 | Snow White      |
| FF48 | Onyx Black      |
| FF50 | Royal Purple*   |
| FF60 | Dusky Pink      |
| FF62 | Tangerine       |
| FF63 | Blue Green      |
| FF64 | Ming Blue       |
| FF67 | Heritage Green  |
| FF68 | Tabasco Red     |
| FF69 | Cayenne Red     |
| FF70 | Anzac Poppy Rec |

- Suitable for stoneware and earthenware (colours marked \* fire to 1200C°)
- Developed to suit all skill levels and techniques
- Completely intermixable within the range
- Compatible and intermixable with the Design Colours range
- Apply to greenware or bisque

FF905

- · Beautiful silky flow characteristics will not powder
- Use colours directly from the bottle or dilute, applying two to three coats for a solid colour or one coat for translucent colour.
- Economize with Colour Extender
- Colour may be diluted as required with Brushing Medium, Flux Extender or water.
- Work will be food safe after glazing and firing.

(Colours marked \* can burn out at stoneware temperatures)