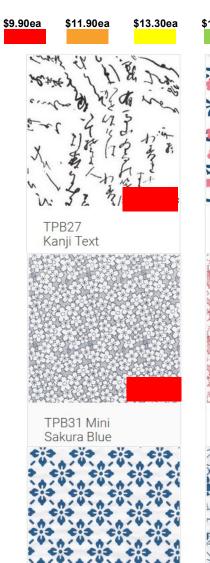

\* Not all transfers are always available — most designs can be ordered in with 2 weeks notice \*

18

\$11.90ea

\$13.30ea

XTPA17 Small Fans

XTPB3 Henna Blue

XTPB6 Rhapsody

XTPC3 Buds on Vine

### **TRANSFER PAPERS**

**XTPB2** Cobblestones

XTPB5 Autumn Fall

XTPC2 Florence

XTPD1 Dainty Petals

XTPE3 Floral Medley \$11.90ea

\$13.30ea

XTPE4 Kaleidoscope

XTPB8 Dragons and Temples NEW!

TPB1 Grapes

TPB3 Camellia

TPY5 Paisley Swirl Yellow

20

XTPE5 Floral Spray

XTPB9 Misty Blues NEW!

TPA2 Flowers in Wind Apricot